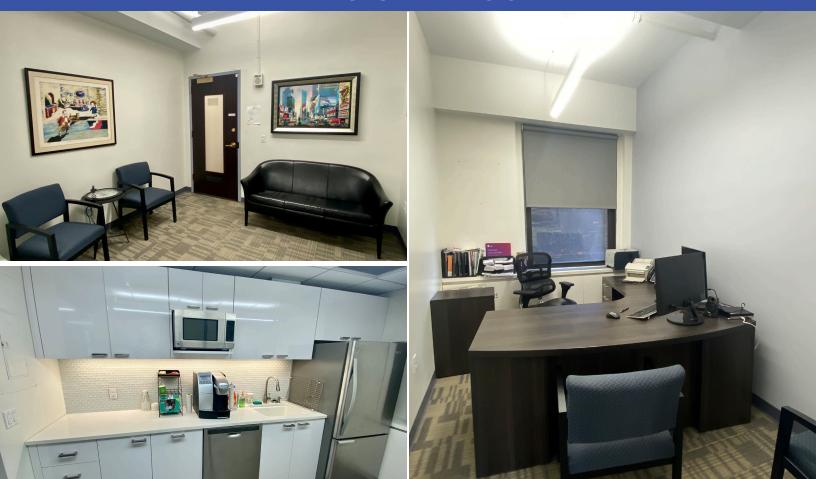

# **SPACE FEATURES:**

Furnished office intensive small suite available with three sides of light available for sublease.