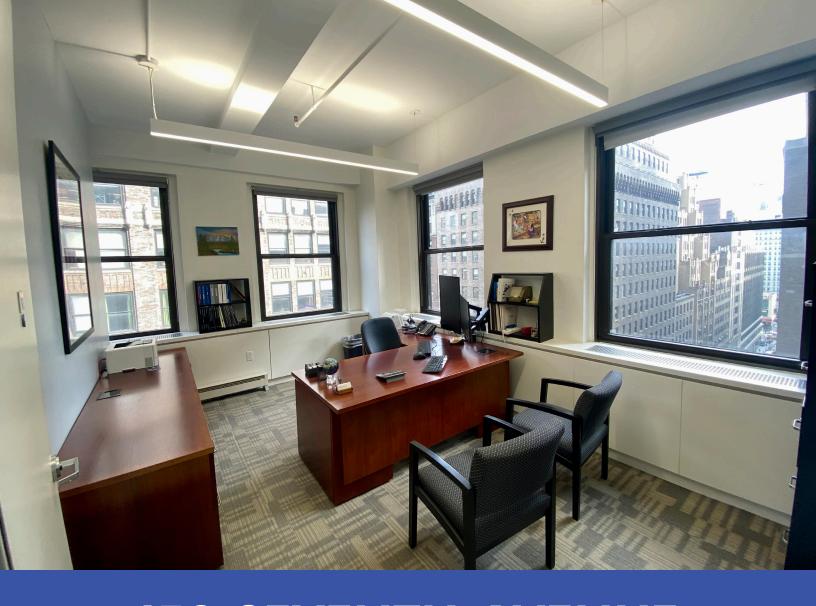

# **SPACE FEATURES:**

Furnished office intensive small suite available with three sides of light available for sublease.

# **BUILDING NOTES:**

Adjacent to Penn Station and located between Herald Square and Hudson Yards, 450 7th Avenue has recently undergone an 18 million dollar capital improvement project to upgrade all hallways and bathrooms as well as the lobby and elevator cabs.