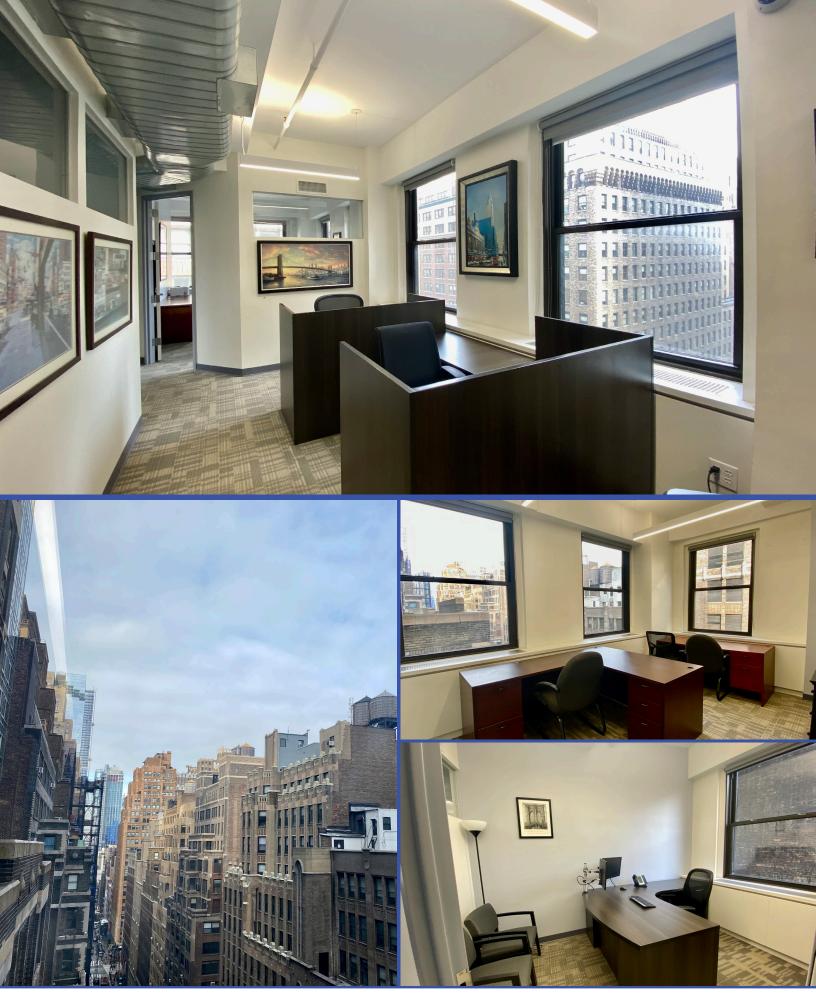

# **SPACE FEATURES:**

Furnished office intensive small suite available with three sides of light available for sublease.